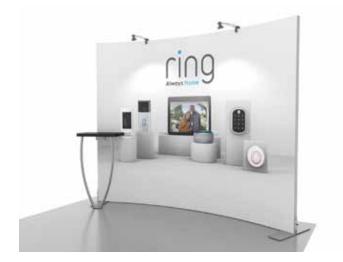

## SYK-1013

Graphic Template 10 x 10 Inline Exhibit Backwall with Concave Rectangular Panel - SEG Graphic



NOTE: All Raster Art (jpg, tiff,psd, png, etc.) must be at least 100 dpi at print size.

Standard kits are often customized. Please check with Customer Service to ensure that this template matches your specific job.

## SYMPHONY Portable Display Elegance





## SYM-401

## Graphic Template Backwall Workstation Countertop – Vinyl Graphics Graphics NOT included in base price. Please request pricing.



NOTE: All Raster Art (jpg, tiff,psd, png, etc.) must be at least 100 dpi at print size. Standard kits are often customized. Please check with Customer Service to ensure that this template matches your specific job.