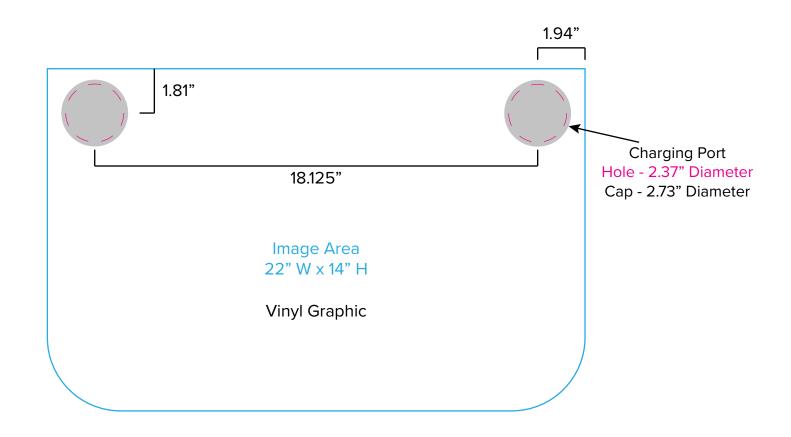

## Graphic Template Backwall Workstation Countertop – Vinyl Graphics Graphics NOT included in base price. Please request pricing.

NOTE: All Raster Art (jpg, tiff,psd, png, etc.) must be at least 100 dpi at print size. Standard kits are often customized. Please check with Customer Service to ensure that this template matches your specific job.