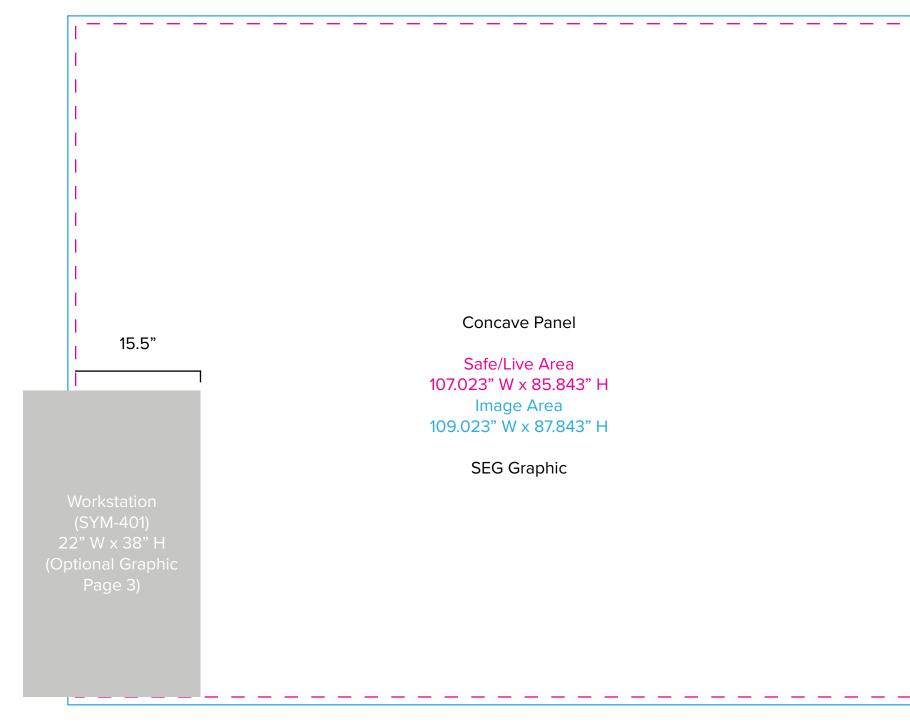

## SYK-1013

Graphic Template 10 x 10 Inline Exhibit Backwall with Concave Rectangular Panel - SEG Graphic

NOTE: All Raster Art (jpg, tiff,psd, png, etc.) must be at least 100 dpi at print size.

Standard kits are often customized. Please check with Customer Service to ensure that this template matches your specific job.